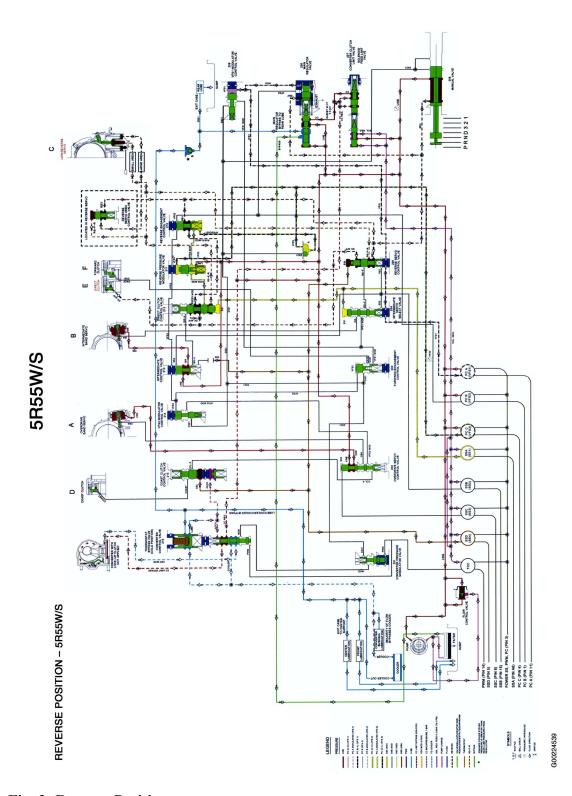

#### Ford 5R55W/S

Fig. 1: Park Position
Courtesy of FORD MOTOR CO.

Fig. 2: Reverse Position

OIL CIRCUIT DIAGRAMS' 'Ford 5R55W/S