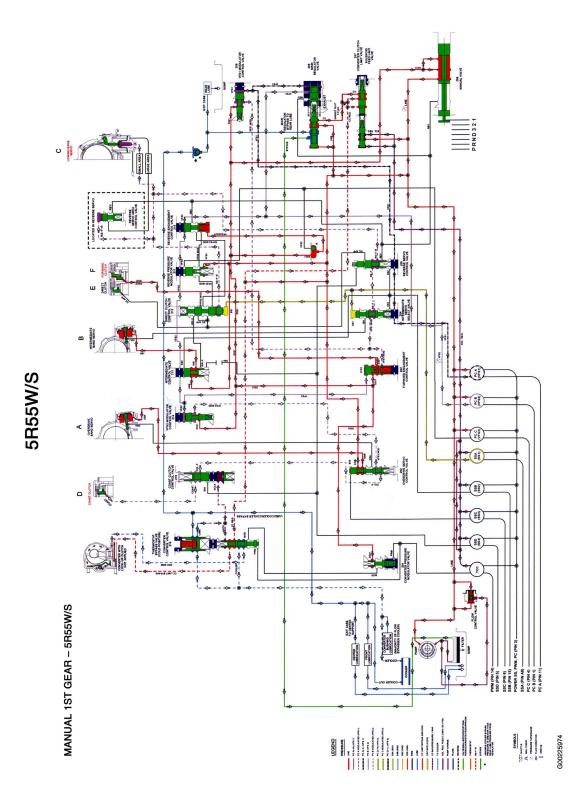

OIL CIRCUIT DIAGRAMS' 'Ford 5R55W/S

#### **OIL CIRCUIT DIAGRAMS**

#### Ford 5R55W/S



Fig. 1: Park Position
Courtesy of FORD MOTOR CO.



Fig. 2: Reverse Position

OIL CIRCUIT DIAGRAMS' 'Ford 5R55W/S

# **Courtesy of FORD MOTOR CO.**



Fig. 3: 1st Gear Courtesy of FORD MOTOR CO.



<u>Fig. 4: 2nd Gear</u> Courtesy of FORD MOTOR CO.



<u>Fig. 5: 3rd Gear</u> Courtesy of FORD MOTOR CO.



<u>Fig. 6: 4th Gear</u> Courtesy of FORD MOTOR CO.



<u>Fig. 7: 5th Gear</u> Courtesy of FORD MOTOR CO.



<u>Fig. 8: Manual 4th Gear</u> Courtesy of FORD MOTOR CO.



Fig. 9: Manual 3rd Gear Courtesy of FORD MOTOR CO.



<u>Fig. 10: Manual 2nd Gear</u> Courtesy of FORD MOTOR CO.



Fig. 11: Manual 1st Gear Courtesy of FORD MOTOR CO.