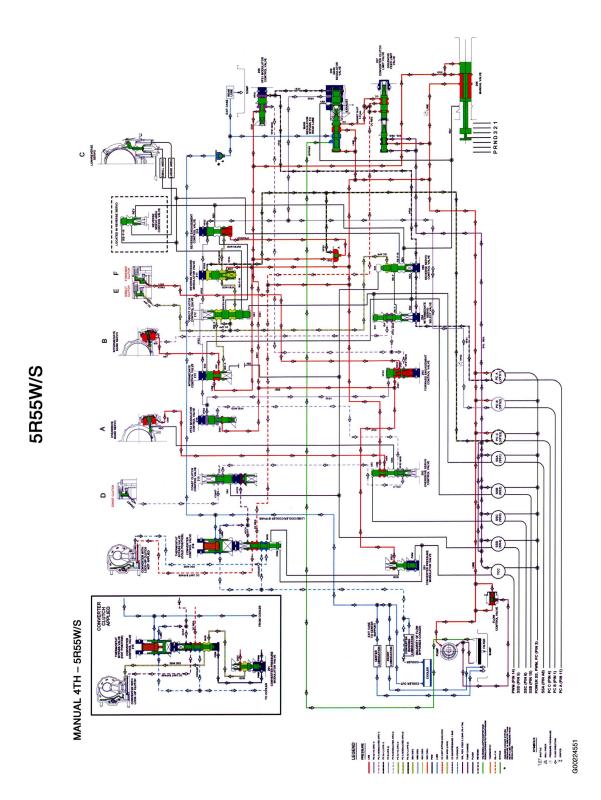

<u>Fig. 7: 5th Gear</u> Courtesy of FORD MOTOR CO.

<u>Fig. 8: Manual 4th Gear</u> Courtesy of FORD MOTOR CO.

Fig. 9: Manual 3rd Gear Courtesy of FORD MOTOR CO.

<u>Fig. 10: Manual 2nd Gear</u> Courtesy of FORD MOTOR CO.