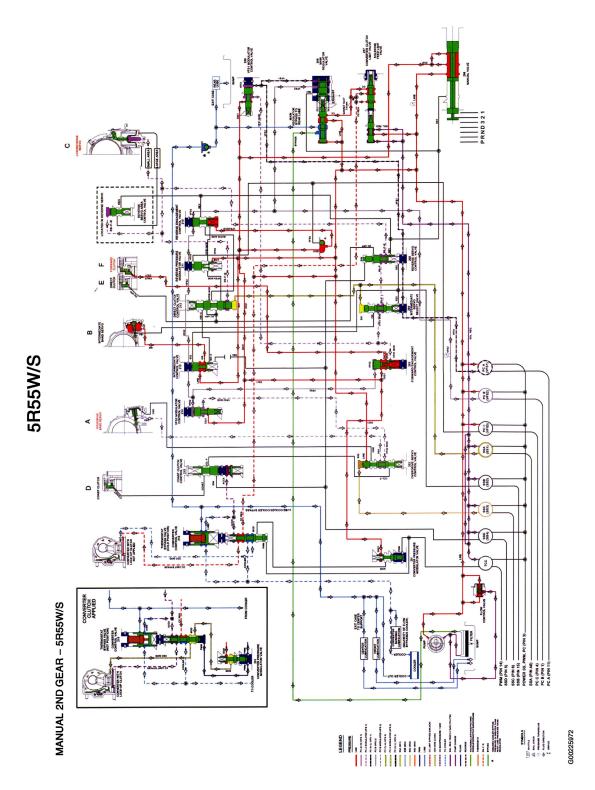

<u>Fig. 7: 5th Gear</u> Courtesy of FORD MOTOR CO.

<u>Fig. 8: Manual 4th Gear</u> Courtesy of FORD MOTOR CO.

Fig. 9: Manual 3rd Gear Courtesy of FORD MOTOR CO.

<u>Fig. 10: Manual 2nd Gear</u> Courtesy of FORD MOTOR CO.