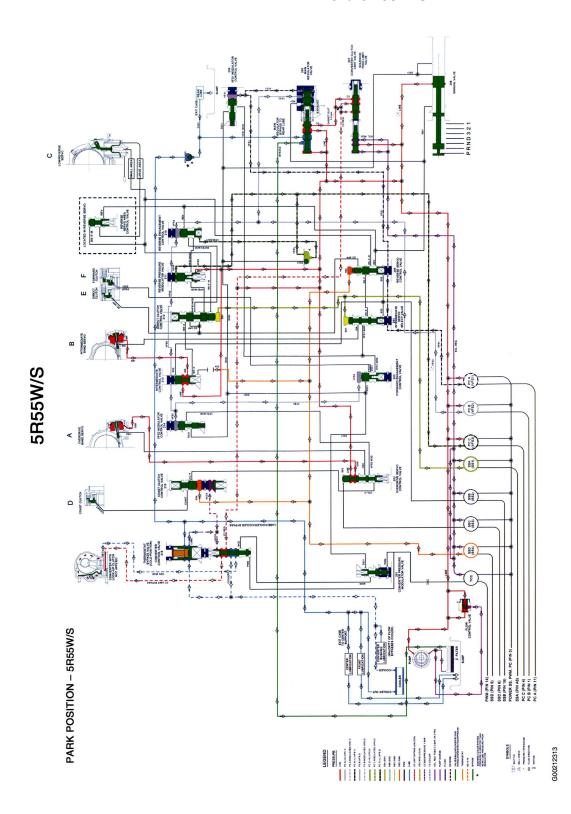

#### Ford 5R55W/S

Fig. 1: Park Position
Courtesy of FORD MOTOR CO.

Fig. 2: Reverse Position

OIL CIRCUIT DIAGRAMS' 'Ford 5R55W/S